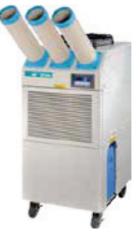

## Moving Spot Air Conditioner for Industrial Cooling in Factories, Car Workshops, Stores etc..

N407-TC (TL) **Single Duct** 

SAC - 4500 (TL) **Twin Duct** 

SAC-6500 (TL) **Triple Duct** 

**Auto - Swing Function** 

Flexible duct

Heat exhaust duct

**Control panel cover** 

Compact drain tank

Data of Cool Air Temperature

|                             | -    |      |      |      |
|-----------------------------|------|------|------|------|
| Model Operating Temperature | 30°C | 35°C | 40°C | 45°C |
| SAC - 1800(TL)              | 19°C | 23°C | 27°C | 31°C |
| N407-TC (TL)                | 17°C | 21°C | 25°C | 30°C |
| SAC - 4500(TL)              | 19°C | 23°C | 27°C | 32°C |
| SAC-6500(TL)                | 18°C | 22°C | 26°C | 31°C |