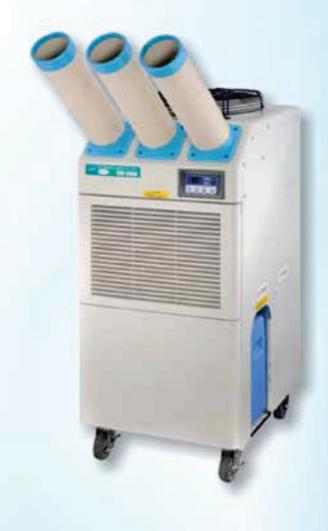

## Moving Spot Air Conditioner for Industrial Cooling in Factories, Car Workshops, Stores etc..

N407-TC (TL) **Single Duct** 

SAC - 4500 (TL) **Twin Duct** 

SAC-6500 (TL) **Triple Duct** 

**Auto - Swing Function** 

Flexible duct

Heat exhaust duct

**Control panel cover** 

Compact drain tank

Data of Cool Air Temperature

|                             | -    |      |      |      |
|-----------------------------|------|------|------|------|
| Model Operating Temperature | 30°C | 35°C | 40°C | 45°C |
| SAC - 1800(TL)              | 19°C | 23°C | 27°C | 31°C |
| N407-TC (TL)                | 17°C | 21°C | 25°C | 30°C |
| SAC - 4500(TL)              | 19°C | 23°C | 27°C | 32°C |
| SAC-6500(TL)                | 18°C | 22°C | 26°C | 31°C |