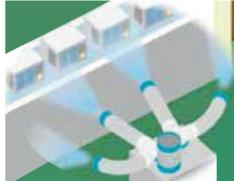

## Moving Spot Air Conditioner for Industrial Cooling in Factories, Car Workshops, Stores etc..

N407-TC (TL) **Single Duct** 

SAC - 4500 (TL) **Twin Duct** 

SAC-6500 (TL) **Triple Duct** 

**Auto - Swing Function** 