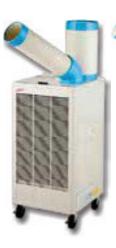

## Moving Spot Air Conditioner for Industrial Cooling in Factories, Car Workshops, Stores etc..

N407-TC (TL) **Single Duct** 

SAC - 4500 (TL) **Twin Duct** 

SAC-6500 (TL) **Triple Duct** 

**Auto - Swing Function** 

Flexible duct

Heat exhaust duct

**Control panel cover** 

Compact drain tank

Data of Cool Air Temperature

|                             | -    |      |      |      |
|-----------------------------|------|------|------|------|
| Model Operating Temperature | 30°C | 35°C | 40°C | 45°C |
| SAC - 1800(TL)              | 19°C | 23°C | 27°C | 31°C |
| N407-TC (TL)                | 17°C | 21°C | 25°C | 30°C |
| SAC - 4500(TL)              | 19°C | 23°C | 27°C | 32°C |
| SAC-6500(TL)                | 18°C | 22°C | 26°C | 31°C |