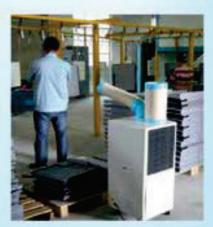

## Moving Spot Air Conditioner for Industrial Cooling in Factories, Car Workshops, Stores etc..

N407-TC (TL) **Single Duct** 

SAC - 4500 (TL) **Twin Duct** 

SAC-6500 (TL) **Triple Duct** 

**Auto - Swing Function** 

Flexible duct

Heat exhaust duct

**Control panel cover** 

Compact drain tank

Data of Cool Air Temperature

|                             | -    |      |      |      |
|-----------------------------|------|------|------|------|
| Model Operating Temperature | 30°C | 35°C | 40°C | 45°C |
| SAC - 1800(TL)              | 19°C | 23°C | 27°C | 31°C |
| N407-TC (TL)                | 17°C | 21°C | 25°C | 30°C |
| SAC - 4500(TL)              | 19°C | 23°C | 27°C | 32°C |
| SAC-6500(TL)                | 18°C | 22°C | 26°C | 31°C |