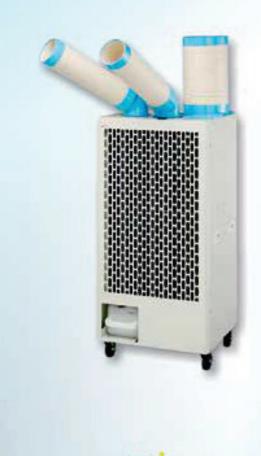

## Moving Spot Air Conditioner for Industrial Cooling in Factories, Car Workshops, Stores etc..

N407-TC (TL) **Single Duct** 

SAC - 4500 (TL) **Twin Duct** 

SAC-6500 (TL) **Triple Duct** 

**Auto - Swing Function** 

Flexible duct

Heat exhaust duct

**Control panel cover** 

Compact drain tank

Data of Cool Air Temperature

|                             | -    |      |      |      |
|-----------------------------|------|------|------|------|
| Model Operating Temperature | 30°C | 35°C | 40°C | 45°C |
| SAC - 1800(TL)              | 19°C | 23°C | 27°C | 31°C |
| N407-TC (TL)                | 17°C | 21°C | 25°C | 30°C |
| SAC - 4500(TL)              | 19°C | 23°C | 27°C | 32°C |
| SAC-6500(TL)                | 18°C | 22°C | 26°C | 31°C |