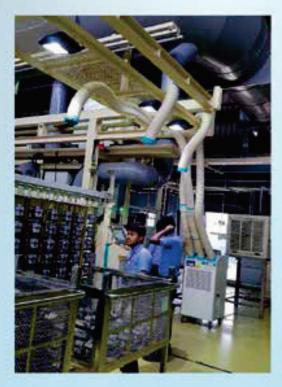

## Moving Spot Air Conditioner for Industrial Cooling in Factories, Car Workshops, Stores etc..

N407-TC (TL) **Single Duct** 

SAC - 4500 (TL) **Twin Duct** 

SAC-6500 (TL) **Triple Duct** 

**Auto - Swing Function** 