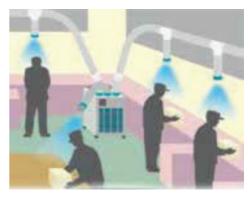

## Moving Spot Air Conditioner for Industrial Cooling in Factories, Car Workshops, Stores etc..

N407-TC (TL) **Single Duct** 

SAC - 4500 (TL) **Twin Duct** 

SAC-6500 (TL) **Triple Duct** 

**Auto - Swing Function** 