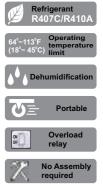

## Moving Spot Air Conditioner for Industrial Cooling in Factories, Car Workshops, Stores etc..

N407-TC (TL) **Single Duct** 

SAC - 4500 (TL) **Twin Duct** 

SAC-6500 (TL) **Triple Duct** 

**Auto - Swing Function** 

Flexible duct

Heat exhaust duct

**Control panel cover** 

Compact drain tank

Data of Cool Air Temperature

|                             | -    |      |      |      |
|-----------------------------|------|------|------|------|
| Model Operating Temperature | 30°C | 35°C | 40°C | 45°C |
| SAC - 1800(TL)              | 19°C | 23°C | 27°C | 31°C |
| N407-TC (TL)                | 17°C | 21°C | 25°C | 30°C |
| SAC - 4500(TL)              | 19°C | 23°C | 27°C | 32°C |
| SAC-6500(TL)                | 18°C | 22°C | 26°C | 31°C |

## Specifications

| Model No.              |       | SAC - 1800(TL)     | N407-TC (TL)        | SAC - 4500(TL)       | SAC-6500(TL)         |
|------------------------|-------|--------------------|---------------------|----------------------|----------------------|
| Cooling Capacity       | kw    | 1.8                | 2.5                 | 4.5                  | 6.5                  |
|                        | Tons  | 0.5                | 0.7                 | 1.3                  | 1.8                  |
| Water storage capacity | Ltrs  | 3                  | 5                   | 9                    | 25                   |
| Size                   | mm    | W475 X D265 X H610 | W400 X D430 X H820  | W520 X D470 X H1100  | W560 X D620 X H1270  |
| Weight                 | Kg    | 23                 | 40                  | 73                   | 99                   |
| Power Consumption      | W     | 618                | High: 1097 Low: 979 | High: 1922 Low: 1837 | High: 2525 Low: 2424 |
| Effective Area         | Sq Ft | 77                 | 107                 | 190                  | 280                  |
| Power cord length      | Ft    | 6.3                | 6.3                 | 7                    | 10                   |