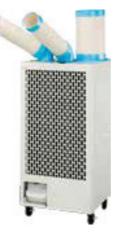

## Moving Spot Air Conditioner for Industrial Cooling in Factories, Car Workshops, Stores etc..

N407-TC (TL) **Single Duct** 

SAC - 4500 (TL) **Twin Duct** 

SAC-6500 (TL) **Triple Duct** 

**Auto - Swing Function** 

Flexible duct

Heat exhaust duct

**Control panel cover** 

Compact drain tank

Data of Cool Air Temperature

|                             | -    |      |      |      |
|-----------------------------|------|------|------|------|
| Model Operating Temperature | 30°C | 35°C | 40°C | 45°C |
| SAC - 1800(TL)              | 19°C | 23°C | 27°C | 31°C |
| N407-TC (TL)                | 17°C | 21°C | 25°C | 30°C |
| SAC - 4500(TL)              | 19°C | 23°C | 27°C | 32°C |
| SAC-6500(TL)                | 18°C | 22°C | 26°C | 31°C |