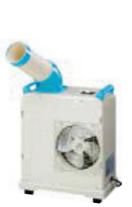

Flexible duct

Heat exhaust duct

**Control panel cover** 

Compact drain tank

Data of Cool Air Temperature

|                             | -    |      |      |      |
|-----------------------------|------|------|------|------|
| Model Operating Temperature | 30°C | 35°C | 40°C | 45°C |
| SAC - 1800(TL)              | 19°C | 23°C | 27°C | 31°C |
| N407-TC (TL)                | 17°C | 21°C | 25°C | 30°C |
| SAC - 4500(TL)              | 19°C | 23°C | 27°C | 32°C |
| SAC-6500(TL)                | 18°C | 22°C | 26°C | 31°C |