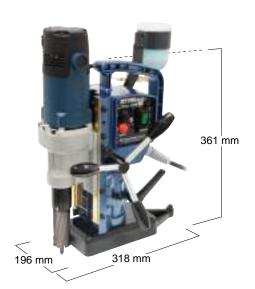

**Portable Magnetic Base Drilling Machine** 

## ATRA ACE manual feed

## New generation magnetic base drilling machines help meet productivity and safety goals.

Advanced safety system

## **Model WOJ-3200 C€**

• Max. 32 mm dia. x 50 mm deep



## Model **A0-5575 C€**

• Max. 55 mm dia. x 75 mm deep



| Specifi                     | cations             |                         |                                                                                                   |                 |                          |                                                                 |                                                                                             |                 |                                                        |                         |
|-----------------------------|---------------------|-------------------------|---------------------------------------------------------------------------------------------------|-----------------|--------------------------|-----------------------------