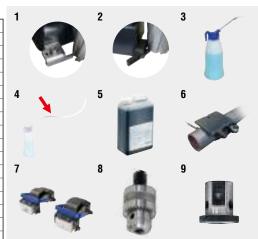

| Def Ne     | DN             | Description                             | Coloo Unit | Applicable Model |         |  |
|------------|----------------|-----------------------------------------|------------|------------------|---------|--|
| Ref. No.   | PN             | Description                             | Sales Unit | WOJ-3200         | AO-5575 |  |
| 1          | TB07691        | Chip Breaker Ass'y                      | 1 piece    | •                |         |  |
| 2          | TB07474        | Chip Breaker Ass'y                      | 1 piece    |                  | •       |  |
| 3          | TQ10581        | Jet Oiler No.3013                       | 1 piece    | •                |         |  |
| 4          | TB01098        | Tube 4 x 7 x 3000 Ass'y                 | 1 piece    | •                |         |  |
| 5          | TB01507        | Cutting Oil 2L                          | 1 piece    | •                | •       |  |
| 6          | TB07696        | Pipe Attachment Ass'y                   | 1 piece    | •                |         |  |
| 7          | TB04374        | Supporting Magnet Ass'y                 | 1 piece    | •                | •       |  |
| 8          | TB07690        | One-touch Drill Adapter                 | 1 piece    | •                |         |  |
| 9          | TB02536        | Sleeve 6.5 for Triangle Shank Drill Bit | 1 piece    |                  | •       |  |
|            |                | One-touch Type JETBROACH 25L            | 1 piece    | •                | •       |  |
|            |                | One-touch Type JETBROACH 35L            | 1 piece    | •                | •       |  |
|            |                | One-touch Type JETBROACH 50L            | 1 piece    | •                | •       |  |
|            |                | One-touch Type JETBROACH 75L            | 1 piece    |                  | •       |  |
|            |                | One-touch Type HI-BROACH 25L            | 1 piece    |                  | •       |  |
| *50L for s | stacked plates | One-touch Type HI-BROACH 50L            | 1 piece    |                  | •       |  |