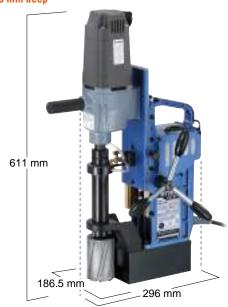

## Model **A0-5575 C€**

• Max. 55 mm dia. x 75 mm deep

| Specifi                     | cations             |                         |                                                                                                   |                 |                          |                                                                 |                                                                                             |                 |                                                        |                         |
|-----------------------------|---------------------|-------------------------|---------------------------------------------------------------------------------------------------|-----------------|--------------------------|-----------------------------------------------------------------|---------------------------------------------------------------------------------------------|-----------------|--------------------------------------------------------|-------------------------|
| Model                       |                     |                         | WOJ-3200                                                                                          |                 |                          |                                                                 | AO-5575                                                                                     |                 |                                                        |                         |
| Power Source (Single Phase) |                     |                         | 110 - 120 V AC, 50/60 Hz                                                                          |                 | 220 - 240 V AC, 50/60 Hz |                                                                 | 110 - 120 V AC, 50/60 Hz                                                                    |                 | 220 - 240 V AC, 50/60 Hz                               |                         |
| Electric                    | Rated Power Consur  | nption W                |                                                                                                   | 95              | 0                        |                                                                 | 1150                                                                                        |                 |                                                        |                         |
| Drill                       | Rated Current       | Α                       | 8.6                                                                                               |                 | 4.3                      |                                                                 | 10.8                                                                                        |                 | 5.4                                                    |                         |
|                             | No-load Speed       | min <sup>-1</sup> (rpm) | 870                                                                                               |                 |                          | 350 / 650                                                       |                                                                                             |                 |                                                        |                         |
| Magnet Power Consumption W  |                     |                         | 3                                                                                                 | 8               | 30                       |                                                                 | 50                                                                                          |                 |                                                        |                         |
| Hole                        | Cutter              |                         | Hole Diameter                                                                                     | Plate Thickness | Hole Diameter            | Plate Thickness                                                 | Hole Diameter                                                                               | Plate Thickness | Hole Diameter                                          | Plate Thickness         |
| Capacity                    | One-touch Type JETI | BROACH 25L              | 12 to 17                                                                                          | 9 to 25         | 12 to 17                 | 9 to 25                                                         | 12 to 17                                                                                    | 9 to 25         | 12 to 17                                               | 9 to 25                 |
| mm                          | One-touch Type JETI | BROACH 35L              | 17.5 to 32                                                                                        | 9 to 35         | 17.5 to 32               | 9 to 35                                                         | 17.5 to 40                                                                                  | 9 to 35         | 17.5 to 40                                             | 9 to 35                 |
|                             | One-touch Type JETI | BROACH 50L              | 12 to 32                                                                                          | 9 to 50         | 12 to 32                 | 9 to 50                                                         | 12 to 55                                                                                    | 9 to 50         | 12 to 55                                               | 9 to 50                 |
|                             | One-touch Type JETI | BROACH 75L              | -                                                                                                 | -               | -                        | -                                                               | 17.5 to 55                                                                                  | 9 to 75         | 17.5 to 55                                             | 9 to 75                 |
|                             | One-touch Type HI-B | ROACH 25L               | -                                                                                                 | -               | -                        | -                                                               | 12 to 50                                                                                    | 9 to 25         | 12 to 50                                               | 9 to 25                 |
|                             | One-touch Type HI-B | ROACH 50L               | -                                                                                                 | -               | -                        | -                                                               | 12 to 50                                                                                    | 9 to 50         | 12 to 50                                               | 9 to 50                 |
|                             | Twist Drill         |                         |                                                                                                   | Max. 13         | mm dia.                  |                                                                 |                                                                                             |                 | -                                                      |                         |
| Max. Stroke mm              |                     |                         | 130                                                                                               |                 |                          |                                                                 | 105                                                                                         |                 |                                                        |                         |
| Magnet Holding Power N(kgf) |                     |                         | 9000 (918)                                                                                        |                 |                          |                                                                 | 10000 (1020)                                                                                |                 |                                                        |                         |
| Magnet Dimensions mm        |                     |                         | 99 x 177                                                                                          |                 |                          |                                                                 | 86 x 170                                                                                    |                 |                                                        |                         |
| Power Cord Length m         |                     |                         | 3                                                                                                 |                 |                          |                                                                 | 3                                                                                           |                 |                                                        |                         |
| Mass (Weight) kg            |                     |                         | 13                                                                                                |                 |                          |                                                                 | 18                                                                                          |                 |                                                        |                         |
| Accessor                    | ies Included        |                         | • Carry Case • Oil Tank Ass'y • Pilot Pin 08035 • Sub Handle • 2 pieces of Hey<br>Head Bolt 5 x 1 | c. Socket       | • 4 mm Hex. So           | ocket Screw Key<br>ocket Screw Key<br>ocket Screw Key<br>oanner | • Carry Case<br>• Cutting Oil 0.51<br>• Pilot Pin 08050<br>• Side Handle<br>• 3 mm Hex. Soo | )               | • 5 mm Hex. So<br>• 8 x 10 mm Sp<br>• Guard<br>• Chain | cket Screw Key<br>anner |