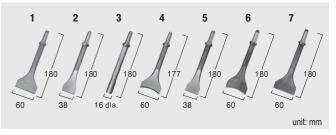

| Optional Chisels |         |                                    |            |  |  |
|------------------|---------|------------------------------------|------------|--|--|
| Ref. No.         | PN      | Description                        | Sales Unit |  |  |
| 1                | TP03645 | No.2001 60 mm Scraper              |            |  |  |
| 2                | TP03646 | No.2002 38 mm Scraper              |            |  |  |
| 3                | TP03647 | No.2003 Blank Chisel               |            |  |  |
| 4                | TP04010 | No.2004 60 mm Concave Scraper      | 1 piece    |  |  |
| 5                | TP04552 | No.2005 38 mm Bend Scraper         |            |  |  |
| 6                | TP04553 | No.2006 60 mm Concave Bend Scraper |            |  |  |
| 7                | TP04554 | No.2007 60 mm Bend Scraper         |            |  |  |