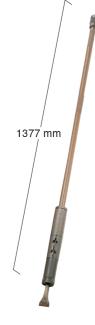

## Industrial and shipboard pneumatic scalers

- Quickly and efficiently removes rust, scale, paint, tar and concrete from most surfaces
- · Ideal for industrial, maritime and shipboard cleaning and descaling operations
- Idle protection system, tool will not activate unless contacting work surface
- S-1000 over 1.3 m in length for extended reach applications and operator convenience
- Tool-less chisel installation and removal

Model S-250 Non-CE

Model **S-1000** Non-CE

| Specifications Model   |                   | S-250 | S-500                                                                                                          | S-1000 |  |
|------------------------|-------------------|-------|----------------------------------------------------------------------------------------------------------------|--------|--|
| Air Pressure           | MPa (kgf/cm²)     |       | 0.6 (6)                                                                                                        | 1      |  |
| Air Consumption (No-Io | oad) m³/min       |       | 0.27                                                                                                           |        |  |
| Strokes per Minute     | min <sup>-1</sup> |       | 2500                                                                                                           |        |  |
| Shank Size             | mm                | 12.7  |                                                                                                                |        |  |
| Inlet Size             |                   |       | Rc 1/4                                                                                                         |        |  |
| Mass (Weight)          | kg                | 4.1   | 4.7                                                                                                            | 6.1    |  |
| Accessories Included   |                   |       | <ul> <li>No.2005 38 mm Bend Scraper (Installed)</li> <li>Hose Lock Nut M16</li> <li>Hose Nipple 3/8</li> </ul> |        |  |