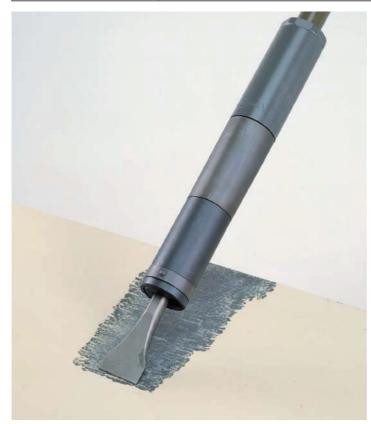

## Industrial and shipboard pneumatic scalers

- Quickly and efficiently removes rust, scale, paint, tar and concrete from most surfaces
- · Ideal for industrial, maritime and shipboard cleaning and descaling operations
- Idle protection system, tool will not activate unless contacting work surface
- S-1000 over 1.3 m in length for extended reach applications and operator convenience
- Tool-less chisel installation and removal