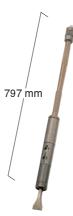

Model S-250 Non-CE

Model **S-1000** Non-CE

| Specifications Model   |                   | S-250 | S-500                                                                                                          | S-1000 |  |
|------------------------|-------------------|-------|----------------------------------------------------------------------------------------------------------------|--------|--|
| Air Pressure           | MPa (kgf/cm²)     |       | 0.6 (6)                                                                                                        | 1      |  |
| Air Consumption (No-Io | oad) m³/min       |       | 0.27                                                                                                           |        |  |
| Strokes per Minute     | min <sup>-1</sup> |       | 2500                                                                                                           |        |  |
| Shank Size             | mm                | 12.7  |                                                                                                                |        |  |
| Inlet Size             |                   |       | Rc 1/4                                                                                                         |        |  |
| Mass (Weight)          | kg                | 4.1   | 4.7                                                                                                            | 6.1    |  |
| Accessories Included   |                   |       | <ul> <li>No.2005 38 mm Bend Scraper (Installed)</li> <li>Hose Lock Nut M16</li> <li>Hose Nipple 3/8</li> </ul> |        |  |