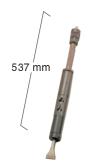

Model S-250 Non-CE

Model **S-1000** Non-CE

| Specifications Model   |                   | S-250 | S-500                                                                                                          | S-1000 |  |
|------------------------|-------------------|-------|----------------------------------------------------------------------------------------------------------------|--------|--|
| Air Pressure           | MPa (kgf/cm²)     |       | 0.6 (6)                                                                                                        | 1      |  |
| Air Consumption (No-Io | oad) m³/min       |       | 0.27                                                                                                           |        |  |
| Strokes per Minute     | min <sup>-1</sup> |       | 2500                                                                                                           |        |  |
| Shank Size             | mm                | 12.7  |                                                                                                                |        |  |
| Inlet Size             |                   |       | Rc 1/4                                                                                                         |        |  |
| Mass (Weight)          | kg                | 4.1   | 4.7                                                                                                            | 6.1    |  |
| Accessories Included   |                   |       | <ul> <li>No.2005 38 mm Bend Scraper (Installed)</li> <li>Hose Lock Nut M16</li> <li>Hose Nipple 3/8</li> </ul> |        |  |